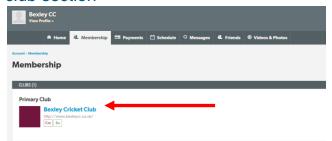

- Update all information and press "Save Changes" a green box will appear saying "Details updated successfully"
- COLTS PARENTS: under My Details you should see your name and your children's names. Once you have done yourself please click on your children's name and update their information accordingly
- Click on "Membership" on the top bar and then click "Bexley Cricket Club" under the club section