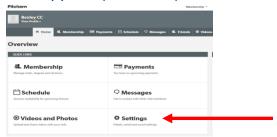

## **Updating Information**

- Go to <a href="http://www.bexleycc.co.uk/">http://www.bexleycc.co.uk/</a> and login top right corner and click on your name
   If drop down appears click on My Account
- The overview page will appear (as below). Click "SETTINGS"